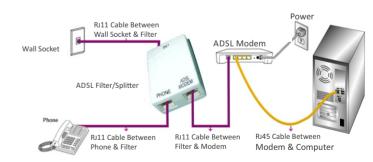

e         | \$33.00         |
|                          |                 |

#### Silver

| 39GBytes                 | \$75.00/month   |
|--------------------------|-----------------|
| Additional Data          | \$.042 per 10MB |
| Maximum connection speed | up to 3.0Mbps   |
| Deposit                  | \$75.00         |
| Registration Fee         | \$33.00         |
|                          |                 |

#### Bronze

| 22.5GBytes               | \$50.00/month   |
|--------------------------|-----------------|
| Additional Data          | \$.042 per 10MB |
| Maximum connection speed | up to 2.3Mbps   |
| Deposit                  | \$50.00         |
| Registration Fee         | \$33.00         |
|                          |                 |

#### CUSTOMER EQUIPMENT CONNECTION