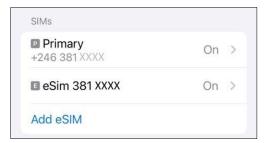

How an eSIM will look on your iPhone Shown alongside a regular SIM

**Sure4G Cell Site Capacity Upgrade:** Our Splendidville Sure**4G** project to increase cell capacity was completed earlier in the year. This will ensure we can support the growing population of Splendidville To those of you looking closely you will note we now have different antennas and more equipment installed on our tower.